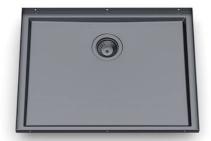

### Sink Phantom Base Gun Metal 24" x 18" (30mm thk)

Kitchen Sinks

Code: 5523 906

PVD Gun Metal AISI 304 Stainless steel Foster brushed

#### **DETAILS**

| Coloring Gun Metal  Finish PVD  Material AISI 304 stainless steel  Texture Foster brushed  Dimensions 26 NAMY x 20 NAMY Boxed packing  Built-in hole View technical data sheet | Series            | Phantom Base                              |
|--------------------------------------------------------------------------------------------------------------------------------------------------------------------------------|-------------------|-------------------------------------------|
| Material AISI 304 stainless steel  Texture Foster brushed  Dimensions 26 3/8" x 20 3/8"  Standard fittings Drain Boxed packing                                                 | Coloring          | Gun Metal                                 |
| Texture Foster brushed  Dimensions 26 3/8" x 20 3/8"  Standard fittings Drain Boxed packing                                                                                    | Finish            | PVD                                       |
| Dimensions  26 3/8" x 20 3/8"  Standard fittings  Drain Boxed packing                                                                                                          | Material          | AISI 304 stainless steel                  |
| Standard fittings  Drain Boxed packing                                                                                                                                         | Texture           | Foster brushed                            |
| Boxed packing                                                                                                                                                                  | Dimensions        | 26 <sup>3/8</sup> " x 20 <sup>3/8</sup> " |
| Built-in hole View technical data sheet                                                                                                                                        | Standard fittings |                                           |
|                                                                                                                                                                                | Built-in hole     | View technical data sheet                 |