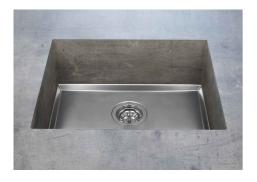

### Sink Phantom Base Gun Metal 24" x 18" (30mm thk)

Kitchen Sinks

Code: 5523 906

PVD Gun Metal AISI 304 Stainless steel Foster brushed

#### **DETAILS**

| Coloring Gun Metal  Finish PVD  Material AISI 304 stainless steel  Texture Foster brushed  Dimensions 26 NAMY x 20 NAMY Boxed packing  Built-in hole View technical data sheet | Series            | Phantom Base                              |
|--------------------------------------------------------------------------------------------------------------------------------------------------------------------------------|-------------------|-------------------------------------------|
| Material AISI 304 stainless steel  Texture Foster brushed  Dimensions 26 3/8" x 20 3/8"  Standard fittings Drain Boxed packing                                                 | Coloring          | Gun Metal                                 |
| Texture Foster brushed  Dimensions 26 3/8" x 20 3/8"  Standard fittings Drain Boxed packing                                                                                    | Finish            | PVD                                       |
| Dimensions  26 3/8" x 20 3/8"  Standard fittings  Drain Boxed packing                                                                                                          | Material          | AISI 304 stainless steel                  |
| Standard fittings  Drain Boxed packing                                                                                                                                         | Texture           | Foster brushed                            |
| Boxed packing                                                                                                                                                                  | Dimensions        | 26 <sup>3/8</sup> " x 20 <sup>3/8</sup> " |
| Built-in hole View technical data sheet                                                                                                                                        | Standard fittings |                                           |
|                                                                                                                                                                                | Built-in hole     | View technical data sheet                 |

| Bowl dimension                  | 24" x 18"                                                                                                                                                                                                                                                                                                                                      |
|---------------------------------|------------------------------------------------------------------------------------------------------------------------------------------------------------------------------------------------------------------------------------------------------------------------------------------------------------------------------------------------|
| Number of bowls                 | 1 bowl                                                                                                                                                                                                                                                                                                                                         |
| Waste fitting                   | 3,5" drain                                                                                                                                                                                                                                                                                                                                     |
| FEATURES                        |                                                                                                                                                                                                                                                                                                                                                |
| GUN METAL                       | The Gun Metal finish is obtained by treating steel with a physical process called PVD (Phisical Vacuum Deposition) which deposits particles of noble metals on the surface. The result is a unique and refined aesthetic effect, and an improvement of the mechanical properties of the steel which is more resistant to impact and scratches. |
| PHANTOM BASE 30 mm              | The Phantom BASE sink's bottoms are specifically engineered to be coupled with sinks made out of slabs. The perimetric trough makes for a simple and perfect installation. This version of Phantom BASE is meant for slabs of 30mm thickness.                                                                                                  |
| PHANTOM BASE WITHOUT<br>WELDING | The steel bottom Phantom BASE solves the problem of water draining of slab sinks, because the slope built into the moulded bottom ensures perfect draining. The radius and sloped profile of Phantom BASE guarantee great practicality and hygiene in everyday cleaning.                                                                       |
| High thickness                  | 1.5 mm thick steel. A significant thickness, which guarantees the maximum sturdiness and durability.                                                                                                                                                                                                                                           |
| Small radius                    | Bowls with squared shapes with a modern design and an increased capacity, for a minimal aesthetics connected with an extreme practicity.                                                                                                                                                                                                       |
| Basket 3,5" waste fitting       | The drain is equipped with a large 3.5" drain, with the practical basket cap that prevents the discharge of solid parts.                                                                                                                                                                                                                       |