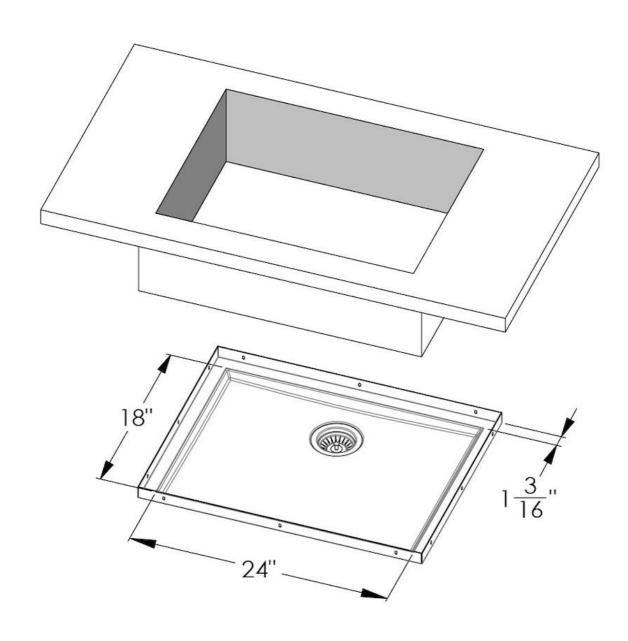

#### **DETAILS**

| Coloring Gun Metal  Finish PVD  Material AISI 304 stainless steel  Texture Foster brushed  Dimensions 26 NAMY x 20 NAMY Boxed packing  Built-in hole View technical data sheet | Series            | Phantom Base                              |
|--------------------------------------------------------------------------------------------------------------------------------------------------------------------------------|-------------------|-------------------------------------------|
| Material AISI 304 stainless steel  Texture Foster brushed  Dimensions 26 3/8" x 20 3/8"  Standard fittings Drain Boxed packing                                                 | Coloring          | Gun Metal                                 |
| Texture Foster brushed  Dimensions 26 3/8" x 20 3/8"  Standard fittings Drain Boxed packing                                                                                    | Finish            | PVD                                       |
| Dimensions  26 3/8" x 20 3/8"  Standard fittings  Drain Boxed packing                                                                                                          | Material          | AISI 304 stainless steel                  |
| Standard fittings  Drain Boxed packing                                                                                                                                         | Texture           | Foster brushed                            |
| Boxed packing                                                                                                                                                                  | Dimensions        | 26 <sup>3/8</sup> " x 20 <sup>3/8</sup> " |
| Built-in hole View technical data sheet                                                                                                                                        | Standard fittings |                                           |
|                                                                                                                                                                                | Built-in hole     | View technical data sheet                 |

| Bowl dimension                  | 24" x 18"                                                                                                                                                                                                                                                                                                                                      |
|---------------------------------|------------------------------------------------------------------------------------------------------------------------------------------------------------------------------------------------------------------------------------------------------------------------------------------------------------------------------------------------|
| Number of bowls                 | 1 bowl                                                                                                                                                                                                                                                                                                                                         |
| Waste fitting                   | 3,5" drain                                                                                                                                                                                                                                                                                                                                     |
| FEATURES                        |                                                                                                                                                                                                                                                                                                                                                |
| GUN METAL                       | The Gun Metal finish is obtained by treating steel with a physical process called PVD (Phisical Vacuum Deposition) which deposits particles of noble metals on the surface. The result is a unique and refined aesthetic effect, and an improvement of the mechanical properties of the steel which is more resistant to impact and scratches. |
| PHANTOM BASE 30 mm              | The Phantom BASE sink's bottoms are specifically engineered to be coupled with sinks made out of slabs. The perimetric trough makes for a simple and perfect installation. This version of Phantom BASE is meant for slabs of 30mm thickness.                                                                                                  |
| PHANTOM BASE WITHOUT<br>WELDING | The steel bottom Phantom BASE solves the problem of water draining of slab sinks, because the slope built into the moulded bottom ensures perfect draining. The radius and sloped profile of Phantom BASE guarantee great practicality and hygiene in everyday cleaning.                                                                       |
| High thickness                  | 1.5 mm thick steel. A significant thickness, which guarantees the maximum sturdiness and durability.                                                                                                                                                                                                                                           |
| Small radius                    | Bowls with squared shapes with a modern design and an increased capacity, for a minimal aesthetics connected with an extreme practicity.                                                                                                                                                                                                       |
| Basket 3,5" waste fitting       | The drain is equipped with a large 3.5" drain, with the practical basket cap that prevents the discharge of solid parts.                                                                                                                                                                                                                       |