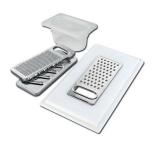

Stainless steel perforated pan

Twin Chopping Board 8644 102

Stainless Steel dishes holder 8100 303 \* only in combination with the accessory

8644 102

8151 000
\* only in combination with the accessory
8644 102

Stainless steel perforated pan

Grating kit complete with ring support and food collection tray

8159 101 \* only in combination with the accessory 8644 102

Waste disposer throat PVD Gun Metal

8669 046

PVD Gun Metal automatic kit for waste-fitting