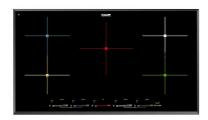

### **RECOMMENDED PAIRINGS**

Faucet Capri 8467 005

Faucet Salina 8487 005

Milano Cooktop 4 burners inLine 7640 900

Milano Induction Cooktop 5 Plate 7390 945