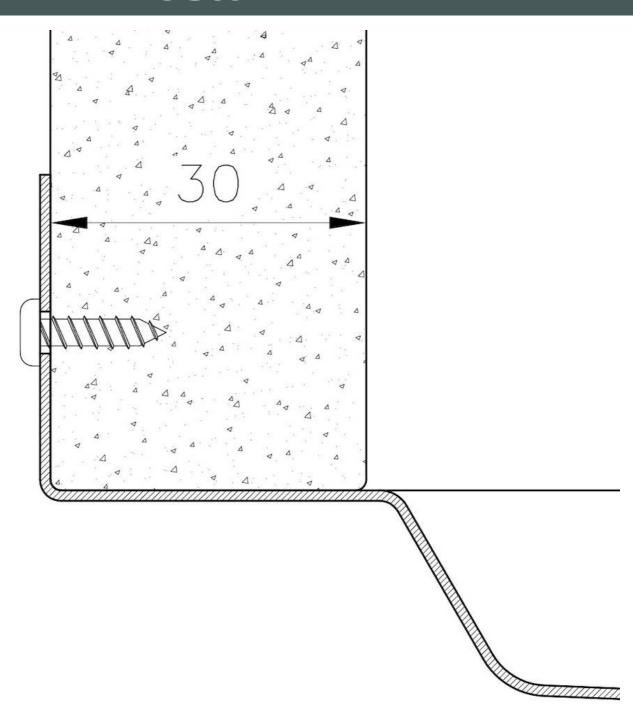

| Bowl dimension                  | 24" x 18"                                                                                                                                                                                                                                                                                                                                      |
|---------------------------------|------------------------------------------------------------------------------------------------------------------------------------------------------------------------------------------------------------------------------------------------------------------------------------------------------------------------------------------------|
| Number of bowls                 | 1 bowl                                                                                                                                                                                                                                                                                                                                         |
| Waste fitting                   | 3,5" drain                                                                                                                                                                                                                                                                                                                                     |
| FEATURES                        |                                                                                                                                                                                                                                                                                                                                                |
| GUN METAL                       | The Gun Metal finish is obtained by treating steel with a physical process called PVD (Phisical Vacuum Deposition) which deposits particles of noble metals on the surface. The result is a unique and refined aesthetic effect, and an improvement of the mechanical properties of the steel which is more resistant to impact and scratches. |
| PHANTOM BASE 30 mm              | The Phantom BASE sink's bottoms are specifically engineered to be coupled with sinks made out of slabs. The perimetric trough makes for a simple and perfect installation. This version of Phantom BASE is meant for slabs of 30mm thickness.                                                                                                  |
| PHANTOM BASE WITHOUT<br>WELDING | The steel bottom Phantom BASE solves the problem of water draining of slab sinks, because the slope built into the moulded bottom ensures perfect draining. The radius and sloped profile of Phantom BASE guarantee great practicality and hygiene in everyday cleaning.                                                                       |
| High thickness                  | 1.5 mm thick steel. A significant thickness, which guarantees the maximum sturdiness and durability.                                                                                                                                                                                                                                           |
| Small radius                    | Bowls with squared shapes with a modern design and an increased capacity, for a minimal aesthetics connected with an extreme practicity.                                                                                                                                                                                                       |
| Basket 3,5" waste fitting       | The drain is equipped with a large 3.5" drain, with the practical basket cap that prevents the discharge of solid parts.                                                                                                                                                                                                                       |